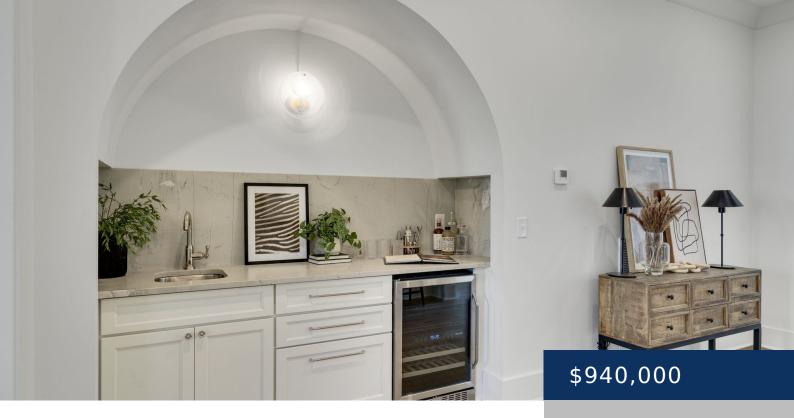

Microwave, Refrigerator

**Features:** Entry Foyer, High Ceilings, Kitchen Island, Living Room, Walk-In Closet(s), Wet Bar