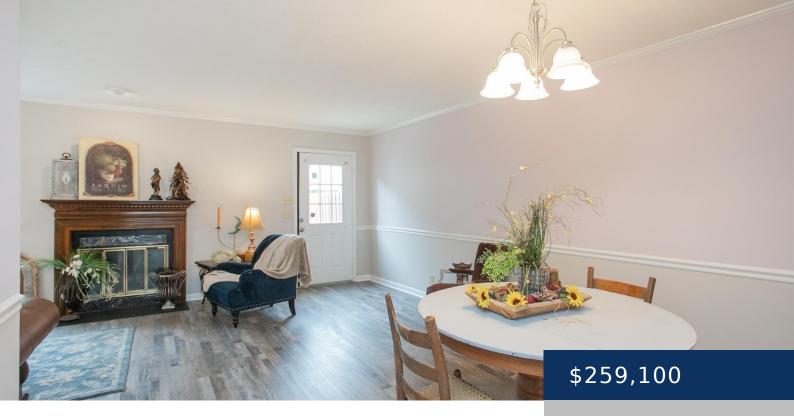

## **Rooms**

| Room type   | Dimensions |
|-------------|------------|
| Bedroom 1   | 14x12      |
| Bedroom 2   | 11x11      |
| Bedroom 3   | 11x11      |
| Dining Room | 11x19      |
| Kitchen     | 13x11      |
| Living Room | 22x12      |

## **Amenities & Features**

**Waterfront available:** No **GarageYN:** No

AttachedGarageYN: No FireplaceYN: Yes

PoolPrivateYN: Yes Cooling: Central Air, Electric

PoolFeatures: In Ground Utilities: Electricity Available, Water Available, Cable