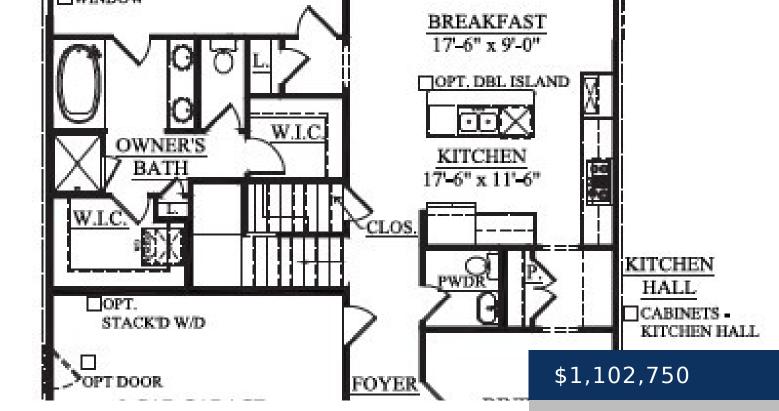

## **Rooms**

|             | Room type |       | Dimensions |
|-------------|-----------|-------|------------|
| Bedroom 3   |           | 10x14 |            |
| Bedroom 1   |           | 14x19 |            |
| Kitchen     |           | 17x11 |            |
| Living Room |           | 17x16 |            |
| Bedroom 4   |           | 12x11 |            |
| Dining Room |           | 12x12 |            |
| Bedroom 2   |           | 11x14 |            |
| Bonus Room  |           | 12x12 |            |