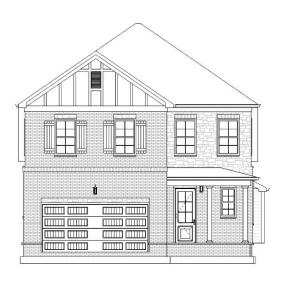

## \$492,900

- 4 heds
- 3 hath
- Residentia
- Single Family Residence
- Active
- 2750 sq ft

# 50 BEAR BRANCH CIRCLE, JOELTON, TN, US, 37080

https://thecottagerealty.com

New Community: New Hope Estates, Great location, conveniently located right off the interstate and a short drive from Nashville.

15 custom home floorplans to choose from. Listing features
Dalamar Homes BRAZIL A Floorplan. All plans include 10-foot ceilings and curved arches on the first floor. Prime location at a great price for a single-family home, [...]