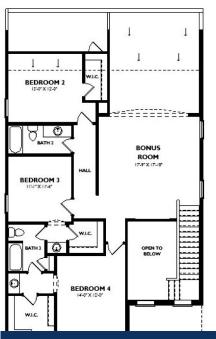

15 custom home floorplans to choose from. Listing features
Dalamar Homes BRAZIL A Floorplan. All plans include 10-foot ceilings and curved arches on the first floor. Prime location at a great price for a single-family home, [...]

#### **Rooms**

|             | Room type | Dimensions |  |
|-------------|-----------|------------|--|
| Bedroom 1   |           | 18x14      |  |
| Bedroom 2   |           | 12x12      |  |
| Bedroom 3   |           | 11x12      |  |
| Bedroom 4   |           | 14x12      |  |
| Dining Room |           | 9x9        |  |
| Kitchen     |           | 10x10      |  |
| Living Room |           | 16x18      |  |