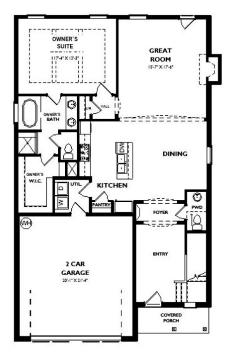

15 custom home floorplans to choose from. Listing features
Dalamar Homes BRAZIL A Floorplan. All plans include 10-foot ceilings and curved arches on the first floor. Prime location at a great price for a single-family home, [...]

#### **Rooms**

|             | Room type | Dimensions |  |
|-------------|-----------|------------|--|
| Bedroom 1   |           | 18x14      |  |
| Bedroom 2   |           | 12x12      |  |
| Bedroom 3   |           | 11x12      |  |
| Bedroom 4   |           | 14x12      |  |
| Dining Room |           | 9x9        |  |
| Kitchen     |           | 10x10      |  |
| Living Room |           | 16x18      |  |