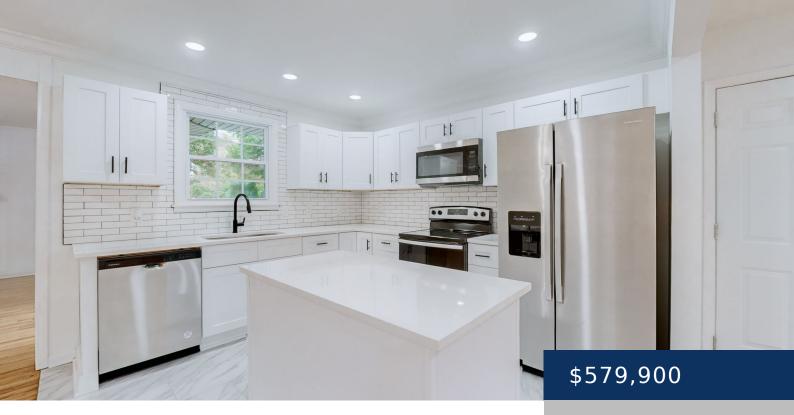

## 4910 SALEM DR, NASHVILLE, TN, US, 37211

https://thecottagerealty.com

Crieve Hall renovated home \* Move-in ready \* Gorgeous wooded lot with incredible private backyard \* Enjoy the tranquility of a quiet street, free from through-traffic \* Upgrades include NEW roof (including soffits, fascia, gutters), Anderson premium double-hung windows, doors, kitchen, baths, stainless steel appliances, lighting \* Gorgeous refinished hardwood floors \* Freshly painted inside [...]

## Rooms

| Room type   | Dimensions |
|-------------|------------|
| Bedroom 1   | 15x11      |
| Bedroom 2   | 11x10      |
| Den         | 14x15      |
| Dining Room | 10x13      |
| Kitchen     | 10x12      |
| Living Room | 12x25      |