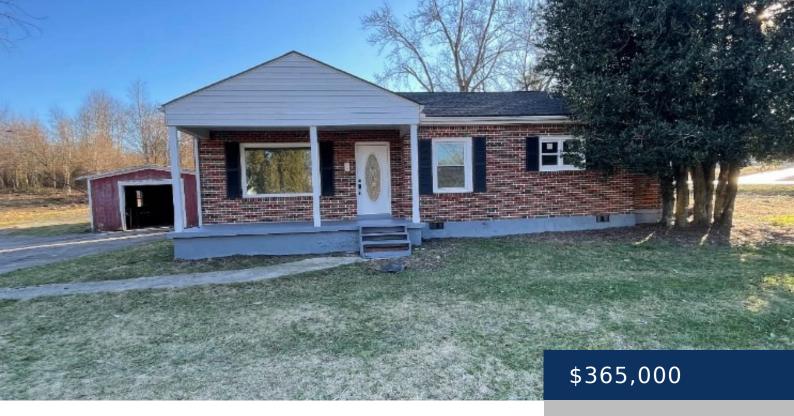

## 481 W BROAD ST, SMITHVILLE, TN, US, 37166

https://thecottagerealty.com

Property can be Residential or Commercial. House is on Corner lot, with creek in front. House has 3 Bedrooms, 1 Bath. Property has small barn and personal bridge access.