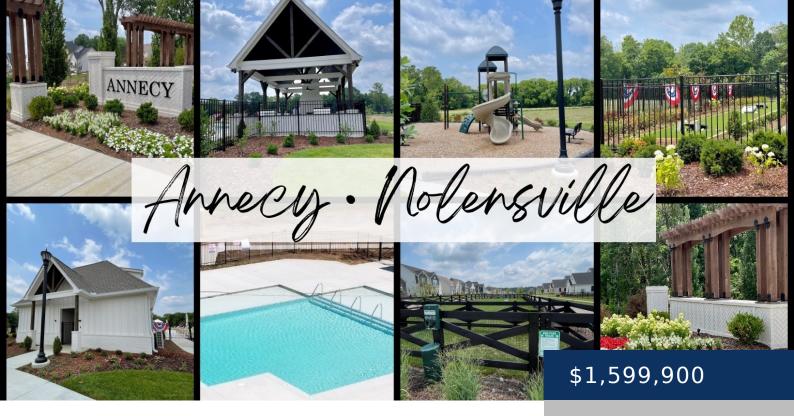

## 4638 GENEVIEVE LEIGH DR, NOLENSVILLE, TN, US, 37135

https://thecottagerealty.com

Another new designer home from Celebration Homes. 3 br down, rec rm and media rm, covered back porch with fireplace, 10' clgs down, 8 ' doors, quartz everywhere, "wet room" in owners' bath, private back yard, upgraded appliances, one of the last remaining lots in Annecy