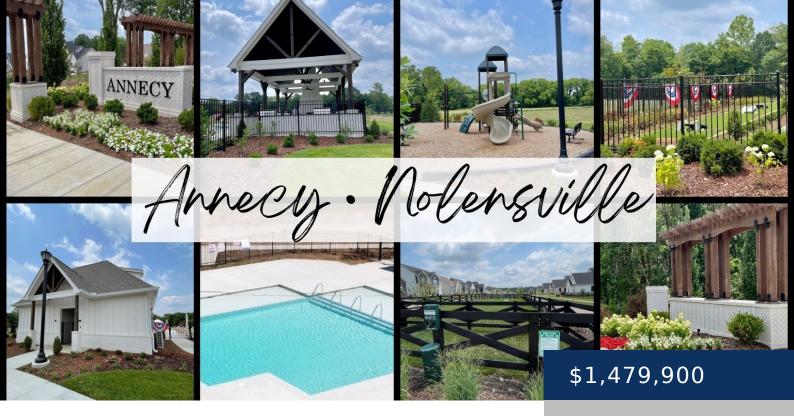

## 4633 GENEVIEVE LEIGH DR, NOLENSVILLE, TN, US, 37135

https://thecottagerealty.com

Another New Designer Plan from Celebration Homes. Similar plan to the Annecy Model. Sit on your front porch and enjoy the morning sun.10' clgs down, 9' up, 8' doors down, Quartz everywhere, Front porch and back porch with Fireplace, Very Open, Custom Closets, Unfinished Storage, 3 Car Garage, 5th Bedroom can be Home office,