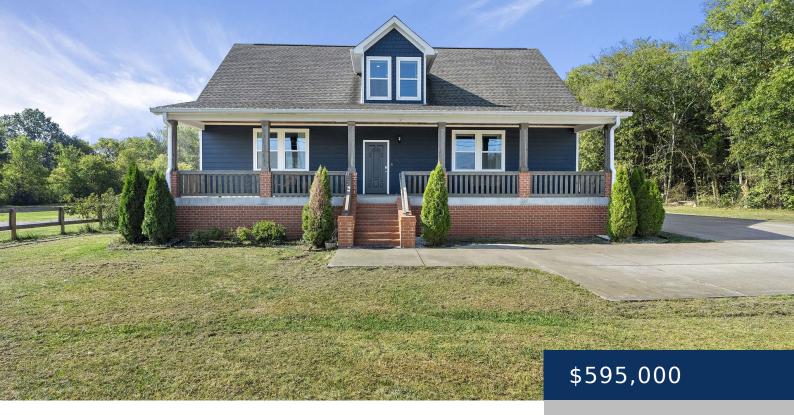

## 4618 SIMMONS BLUFF RD, LEBANON, TN, US, 37090

https://thecottagerealty.com

Welcome to your new home! Beautiful 4-bedroom home on 1.80 acres, built in 2018. Welcoming front porch and relaxing back porch! Nice open floorplan with large living room, dining area, and upgraded ktichen. Plenty of storage throughout the home! Downstairs primary with walk-in closet and en-suite bathroom. Inside laundry with storage. Downstairs bath can be [...]

## **Building Details**

ArchitecturalStyle: Other NewConstructionYN: No

**Basement:** Crawl Space

Roof: Asphalt

ParkingTotal: 8
Heating: Central

**Exterior material:** Brick, Hardboard Siding

**Parking:** Detached, Driveway