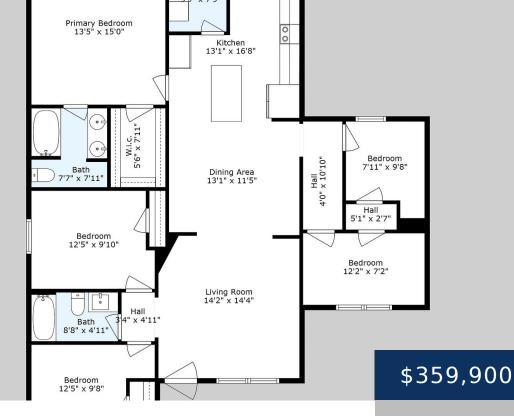

## 443 LEFEVRE ST, SMITHVILLE, TN, US, 37166

https://thecottagerealty.com

This spacious home, built in 2018, offers a comfortable living experience. The home features 5 bedrooms and 2 full bathrooms, totaling 1,736 square feet of living space. It sits on a nice, flat lot measuring approximately 0.33 acres, located on a quiet dead-end street that offers plenty of privacy while still being within the city [...]