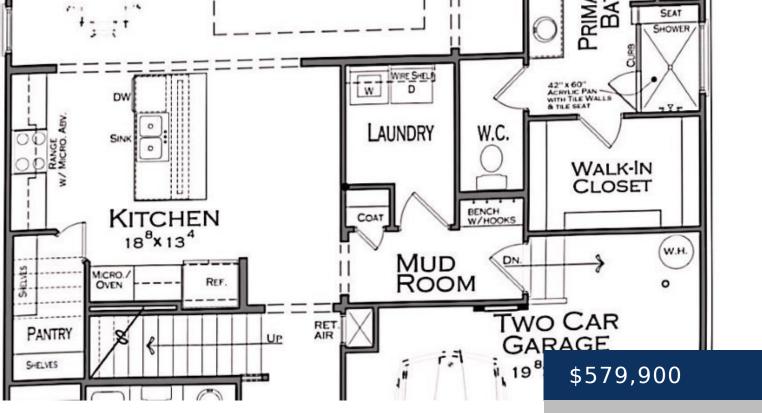

## **Rooms**

| Room        | type |       | Dimensions |
|-------------|------|-------|------------|
| Bedroom 1   |      | 13x16 |            |
| Bedroom 2   |      | 12x12 |            |
| Bedroom 3   |      | 12x11 |            |
| Bedroom 4   |      | 12x13 |            |
| Bonus Room  |      | 18x14 |            |
| Kitchen     |      | 18x13 |            |
| Living Room |      | 14×18 |            |