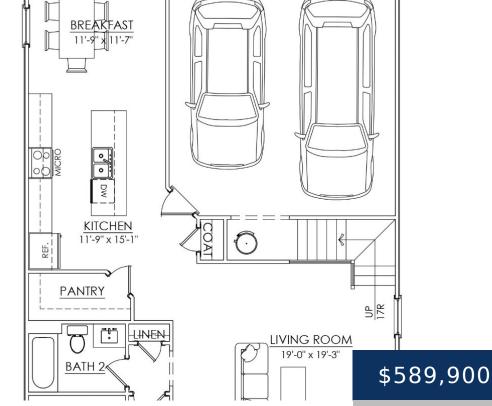

## **Rooms**

| Room        | n type | Dii   | mensions |
|-------------|--------|-------|----------|
| Bedroom 1   |        | 19x15 |          |
| Bedroom 2   |        | 12x11 |          |
| Bedroom 3   |        | 12x11 |          |
| Bedroom 4   |        | 12x11 |          |
| Bonus Room  |        | 19x19 |          |
| Kitchen     |        | 15x11 |          |
| Living Room |        | 19x19 |          |