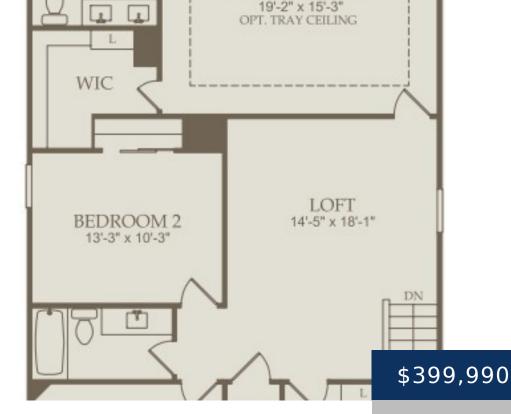

## Rooms

|             | Room type |       | Dimensions |
|-------------|-----------|-------|------------|
| Bedroom 1   |           | 19x16 |            |
| Bedroom 2   |           | 13x10 |            |
| Bedroom 3   |           | 13x11 |            |
| Bonus Room  |           | 18x14 |            |
| Den         |           | 12x10 |            |
| Dining Room |           | 12x10 |            |
| Kitchen     |           | 16x11 |            |
| Living Room |           | 19x16 |            |