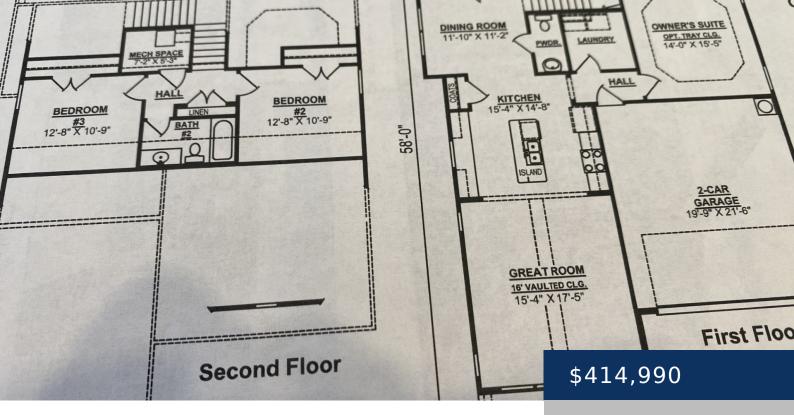

## 4133 BUNGEE WAY, MURFREESBORO, TN, US, 37128

https://thecottagerealty.com

New Floorplan)(1667) 3 bed 2.5 bath Primary bedroom down two beds up 1700 Square feet. Come check it out! \$99 Closing Costs promotion includes payment of insurance for one year, property tax escrows, origination fees, and discount points as allowed. \*Must use preferred lender

Rooms

- 3 hads
- 2 haths
- Residentia
- Single Family Residence
- Active
- 1700 sq ft

| Room type   | Dimensions |
|-------------|------------|
| Bedroom 1   | 14x15      |
| Bedroom 2   | 12x10      |
| Bedroom 3   | 12x10      |
| Dining Room | 11x11      |
| Kitchen     | 15x14      |
| Living Room | 15x17      |