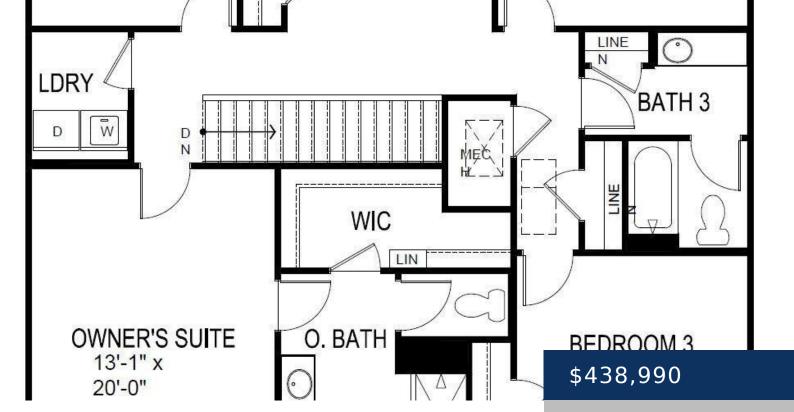

## 4104 ROANE DRIVE, WHITE HOUSE, TN, US, 37188

https://thecottagerealty.com

Upgrade your expectations at The Parks! Nestled in a serene landscape, but so close to all of the amenities that you love! The "Hayden" model is 5 bedrooms with a downstairs guest bedroom, study/Flex room with French doors, 3 full bathrooms that is ON A HUGE CORNER LOT!! Kitchen has beautiful cabinetry, quartz countertops and [...]