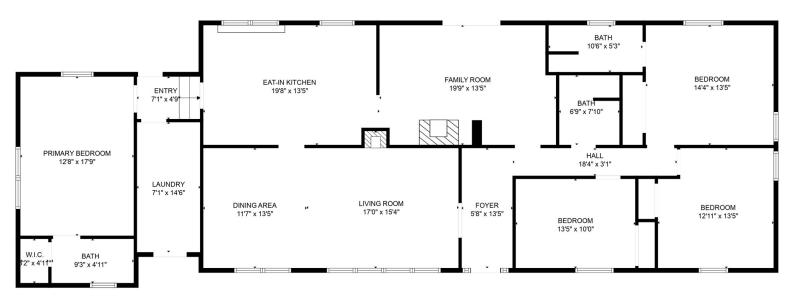

## 407 WHALEY ST, SMITHVILLE, TN, US, 37166

https://thecottagerealty.com

If you're looking for location and charm, this would be it! This home has so much to offer, and full of character! You feel at home as soon as you walk-in with 4 bedrooms, 3 baths, 2 living rooms, and an amazing backyard! Call and schedule your showing today!