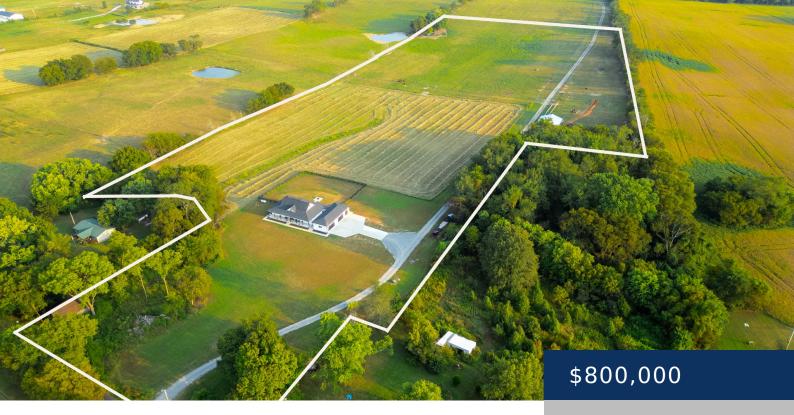

## 4024 ARMSTRONG RD, SPRINGFIELD, TN, US, 37172

https://thecottagerealty.com

25 Minutes from NASHVILLE\*\*\*Beautiful Home on 16 acres\*\*\*\* only 2 years old located in the exclusive and beautiful rolling landscape of Middle Tennessee. ONLY 25 MINUTES FROM BRIDGESTONE ARENA AND NISSAN STADIUM. Additional 50 acres available possibly with this 16 acres. Beautiful finishes in a very young home! Covered front and back porches for beautiful [...]