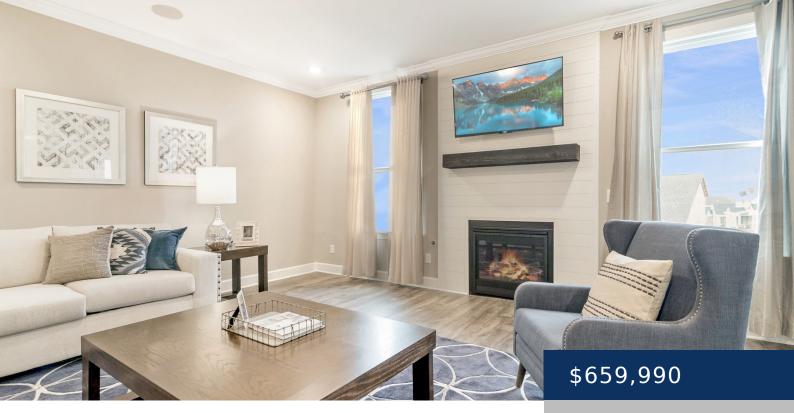

## Rooms

|             | Room type | Dimensions |  |
|-------------|-----------|------------|--|
| Bedroom 1   |           | 18x16      |  |
| Bedroom 2   |           | 14x11      |  |
| Bedroom 3   |           | 12x11      |  |
| Kitchen     |           | 14x12      |  |
| Bedroom 4   |           |            |  |
| Bonus Room  |           | 22x15      |  |
| Dining Room |           |            |  |
| Living Room |           | 20x16      |  |

GarageYN: Yes

FireplaceYN: Yes

Cooling: Central Air

Utilities: Water Available

**Features:** Air Filter, Electric, Entry Foyer, Extra Closets, High Ceilings, Kitchen Island, Living Room, Walk-In Closet(s)