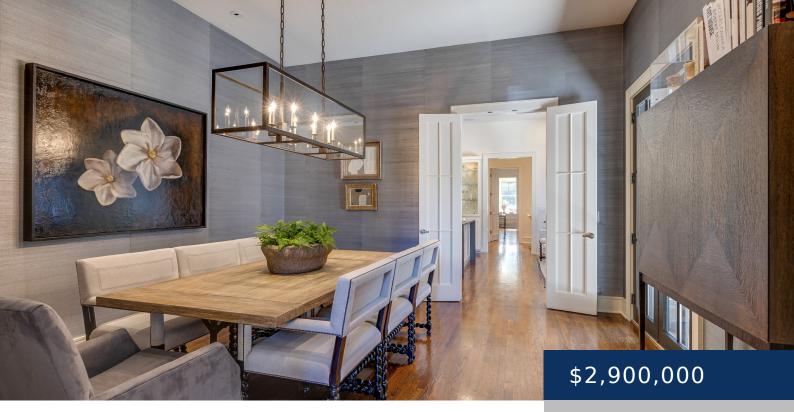

## **Rooms**

| Room type   | Dimensions |
|-------------|------------|
| Bedroom 1   | 20x15      |
| Bedroom 2   | 24x15      |
| Bedroom 3   | 13x12      |
| Bonus Room  | 28x18      |
| Den         | 15x11      |
| Dining Room | 16x14      |
| Kitchen     | 16x16      |
| Living Room | 27x19      |