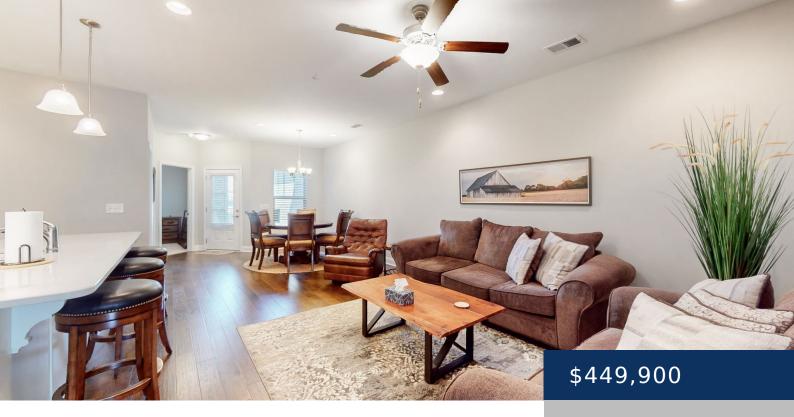

## 362 BUCKNER CIR, MOUNT JULIET, TN, US, 37122

https://thecottagerealty.com

ANOTHER PRICE DROP! Beautiful, newer 55+ pristine home for under \$450k. The Waverleigh plan is one of the larger plans and 2 bedrooms, bonus room, and 3 full bathrooms. Hardwood throughout the main living space, granite countertops and SS appliances (which all stay including the washer/dryer). Enjoy maintenance free living less than 20 min to [...]

## Rooms

| Room type   | Dimensions |
|-------------|------------|
| Bedroom 1   | 13x13      |
| Bedroom 2   | 13x10      |
| Kitchen     | 13x11      |
| Living Room | 27x13      |