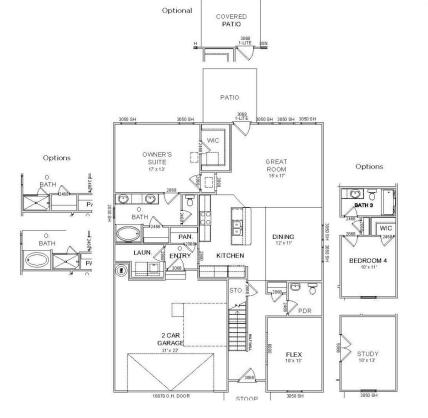

## 3608 ELENE WAY, MURFREESBORO, TN, US, 37129

https://thecottagerealty.com

Ask about out 4.99% FHA/VA FIXED Interest Rate! This Sutherland home features 3 bedrooms with the Owner's suite on the first level, 2.5 baths, open concept kitchen, dining, great room, first floor flex-room and spacious loft! This home has been beautifully appointed by our Goodall design team and includes a light and bright kitchen with [...]

## **Rooms**

|             | Room type | Dime  | ensions |
|-------------|-----------|-------|---------|
| Bedroom 1   |           | 17x13 |         |
| Bedroom 2   |           | 11x13 |         |
| Bedroom 3   |           | 10x14 |         |
| Bonus Room  |           | 10x14 |         |
| Dining Room |           | 12x11 |         |
| Kitchen     |           | 10x15 |         |
| Living Room |           | 15x17 |         |

**Features:** Primary Bedroom Main Floor