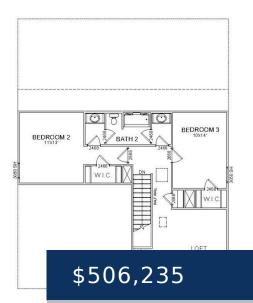

## 3608 ELENE WAY, MURFREESBORO, TN, US, 37129

https://thecottagerealty.com

Ask about out 4.99% FHA/VA FIXED Interest Rate! This Sutherland home features 3 bedrooms with the Owner's suite on the first level, 2.5 baths, open concept kitchen, dining, great room, first floor flex-room and spacious loft! This home has been beautifully appointed by our Goodall design team and includes a light and bright kitchen with [...]

## **Rooms**

|             | Room type | Dime  | ensions |
|-------------|-----------|-------|---------|
| Bedroom 1   |           | 17x13 |         |
| Bedroom 2   |           | 11x13 |         |
| Bedroom 3   |           | 10x14 |         |
| Bonus Room  |           | 10x14 |         |
| Dining Room |           | 12x11 |         |
| Kitchen     |           | 10x15 |         |
| Living Room |           | 15x17 |         |