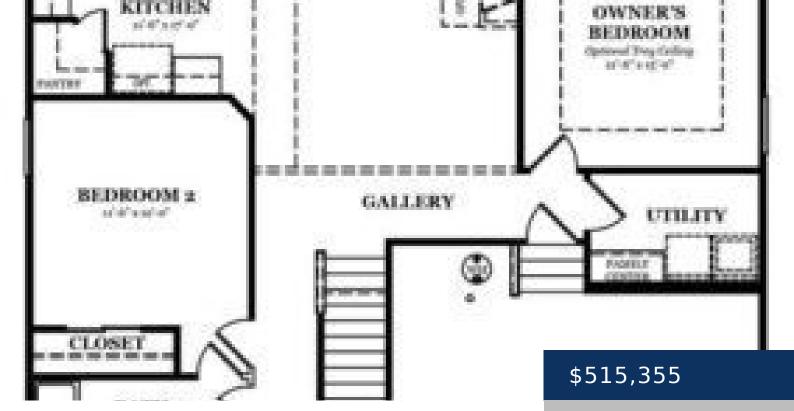

## Rooms

|             | Room type | Dimensions |  |
|-------------|-----------|------------|--|
| Bedroom 1   |           | 12x15      |  |
| Bedroom 2   |           | 11x12      |  |
| Bedroom 3   |           | 13x11      |  |
| Bedroom 4   |           | 14x11      |  |
| Bonus Room  |           | 15x15      |  |
| Dining Room |           | 11x11      |  |
| Kitchen     |           | 17x11      |  |
| Living Room |           | 20x14      |  |