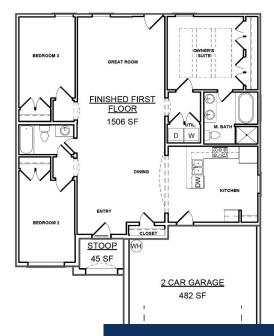

15 custom home floorplans to choose from. Listing features
Dalamar Homes SIESTA A Floorplan. All plans include 10-foot ceilings and curved arches on the first floor. Prime location at a great price for a single-family home, [...]

#### **Rooms**

| Room type   | Dimensions |
|-------------|------------|
| Bedroom 1   | 14x15      |
| Bedroom 2   | 14x12      |
| Bedroom 3   | 14x12      |
| Dining Room | 15x15      |
| Kitchen     | 10x10      |
| Living Room | 15x17      |