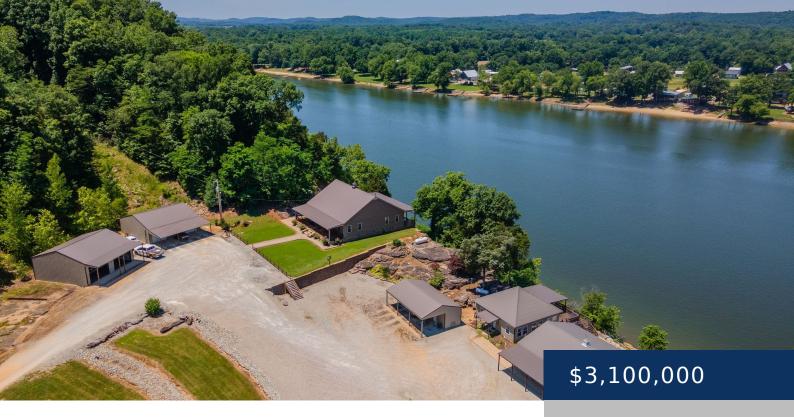

## 351 NEW ERA LANDING RD, LINDEN, TN, US, 37096

https://thecottagerealty.com

Private 88 +/-acre waterfront retreat on the Tennessee River.

Main Waterfront Home features 2 bedrooms, stunning woodwork, galley style kitchen, along with a striking two-sided fireplace. Two large covered porches add even more enhancement while offering views of whitetail deer from the front porch, and relaxing waterfront views off the back. High-speed internet is also [...]

**Amenities & Features** 

Waterfront available: Yes

AttachedGarageYN: No

PoolPrivateYN: No

ExteriorFeatures: Dock, Carriage/Guest House,

Storage

Amenities: Dishwasher

GarageYN: Yes