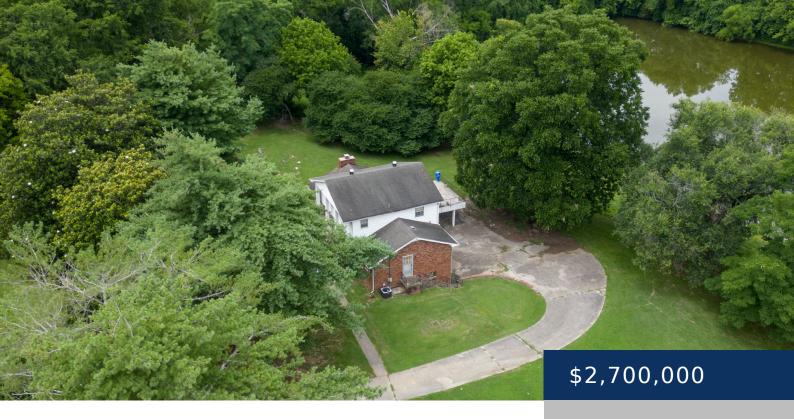

## 35 PROWELL LAKE RD, LEBANON, TN, US, 37087

https://thecottagerealty.com

West Side of Lebanon next to Five Oaks Golf and Country Club\*Zoned CN(Commercial Neighborhood) other 2 adjoining tracts (Tract#3 and 75 Prowell Lake)are Zoned Res\* Highly sought after area\*Property is adjacent to the Five Oaks Apartments\* side entry adjoins this property on the side Traffic Count appx 31,000

## **Building Details**

ArchitecturalStyle: Traditional

**NewConstructionYN: No** 

Basement: Crawl Space

Roof: Shingle

**ParkingTotal:** 2

**Heating:** Central

**Exterior material:** Brick