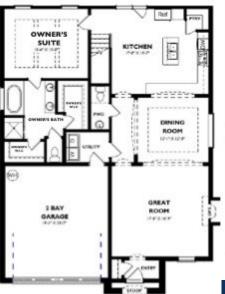

### **Rooms**

| Room type   | Dimensions |
|-------------|------------|
| Bedroom 1   | 15x13      |
| Bedroom 2   | 13x13      |
| Bedroom 3   | 11x26      |
| Bedroom 4   | 13x11      |
| Bonus Room  | 17x25      |
| Dining Room | 13x12      |
| Kitchen     | 17x15      |
| Living Room | 17x16      |