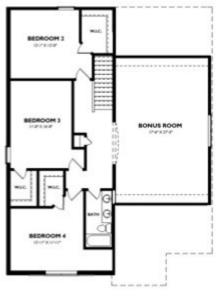

### **Rooms**

| Room type   | Dimensions |
|-------------|------------|
| Bedroom 1   | 15x13      |
| Bedroom 2   | 13x13      |
| Bedroom 3   | 11x26      |
| Bedroom 4   | 13x11      |
| Bonus Room  | 17x25      |
| Dining Room | 13x12      |
| Kitchen     | 17x15      |
| Living Room | 17x16      |