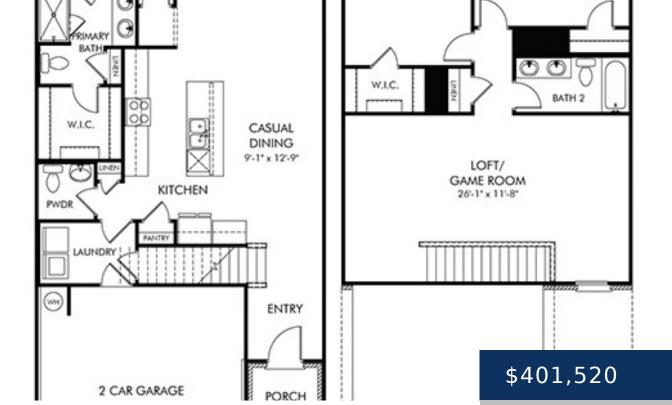

## **Rooms**

| Room type   | Dimensions |
|-------------|------------|
| Bedroom 1   | 12x13      |
| Bedroom 2   | 11x14      |
| Bedroom 3   | 14x11      |
| Bonus Room  | 26x11      |
| Kitchen     | 9x12       |
| Living Room | 13x15      |