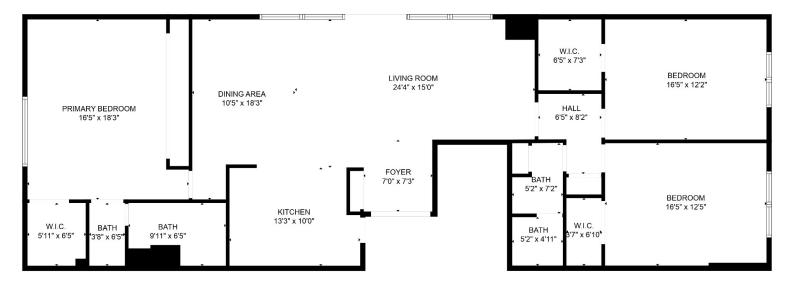

## \$515,000

- 3 beds
- 2 haths
- Residential
- High Rise
- Active
- 1556 sq ft

| Room type   | Dimensions |
|-------------|------------|
| Bedroom 1   | 17x11      |
| Bedroom 2   | 16x16      |
| Bedroom 3   | 15x15      |
| Dining Room | 15x15      |
| Living Room | 20x15      |