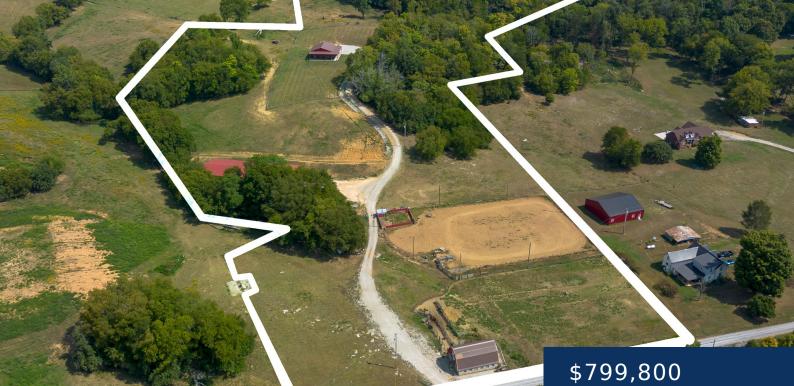

# 3370 WHITESELL RD, CULLEOKA, TN, US, 38451

https://thecottagerealty.com

A PERFECT TN HOME AND FARM WITH MAIN HOME AND GUEST HOUSE! Main home has luxury lodge look & feel w/ 9 rooms & 2 full baths.Custom build is complete w/ chefs kitchen & luxury bath.Trim & finishes are custom milled & are mix of specially selected wood types.Cypress lodge posts,hickory cabinetry,poplar trim & rails,cedar [...]

FireplaceYN: No

Cooling: Central Air

**ExteriorFeatures:** Barn(s), Carriage/Guest House, Stable, Storage

Amenities: Dishwasher, Refrigerator