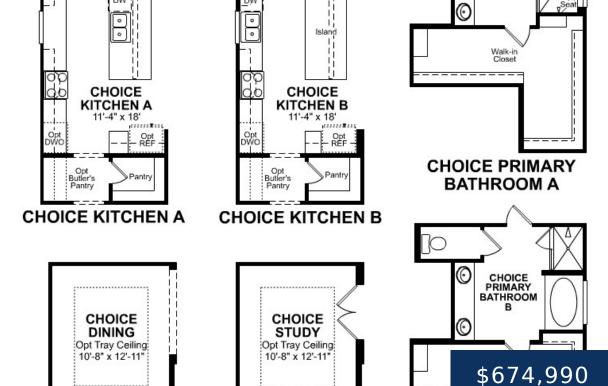

## 3307 MABELS WAY, MOUNT JULIET, TN, US, 37122

https://thecottagerealty.com

The Dogwood! Very flexible floorplan! Design your home from the ground up! Primary suite and powder room downstairs. Choose between dining or study, 2 kitchens & 2 primary bathrooms at NO additional cost! Optional rear covered porch. Optional media room and secondary primary suite upstairs. Great included upgrades throughout including hard surface flooring in main [...]