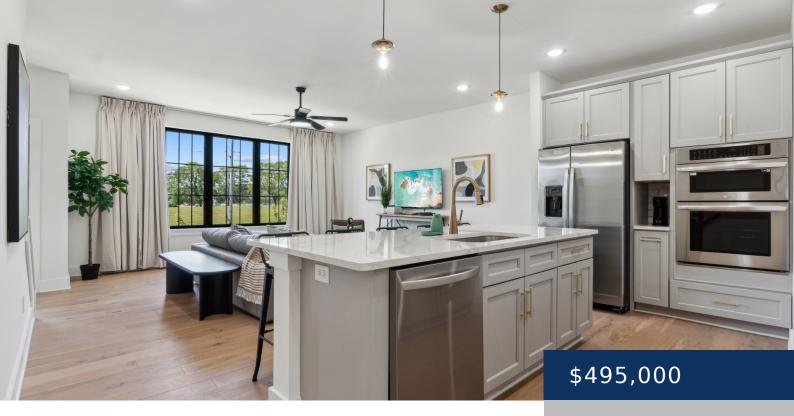

## **Rooms**

| Room type   | Dimensions |
|-------------|------------|
| Bedroom 1   | 15x12      |
| Bedroom 2   | 13x12      |
| Bedroom 3   | 12x13      |
| Dining Room |            |
| Kitchen     |            |
| Living Room | 17x16      |

## **Amenities & Features**

Microwave, Refrigerator

Waterfront available: No GarageYN: Yes
AttachedGarageYN: Yes FireplaceYN: No

**PoolPrivateYN:** No **Cooling:** Central Air, Electric

Cooling: Central All, Electric

Security Features: Smoke Detector(s)

Utilities: Electricity Available, Water Available

Amenities: Dishwasher, Disposal,

Features: Air Filter, Ceiling Fan(s), High Ceiling

**Features:** Air Filter, Ceiling Fan(s), High Ceilings, In-Law Floorplan, Pantry, Primary Bedroom Main Floor, Smart Appliance(s), Smart Thermostat,