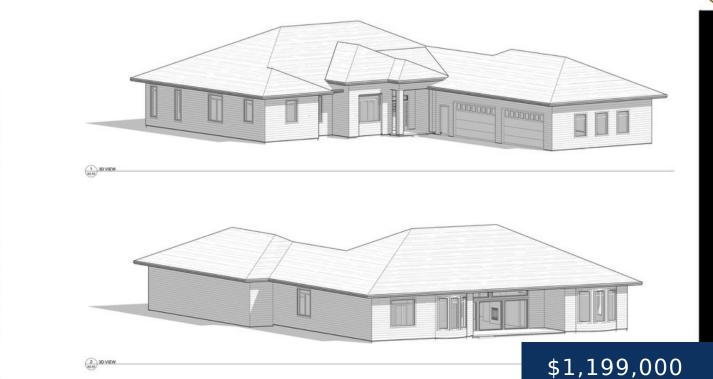

## 3202 OLD LEGO SCHOOL RD, LINDEN, TN, US, 37096

https://thecottagerealty.com

MARCH.

Discover an unparalleled canvas for luxury living on this breathtaking 25-acre unrestricted lot, offering: Panoramic Tennessee River Views, Pristine Natural Surroundings, and Limitless Potential. Uncompromising quality assured by Intercept Roofing & Construction, a veteran owned & Operated company renowned for exceptional craftsmanship. This exclusive property offers buyers the chance to craft a legacy estate that [...]

# **Building Details**

ParkingTotal: 5 Heating: Central, Other Exterior material: Other NewConstructionYN: Yes Basement: Other Parking: Attached