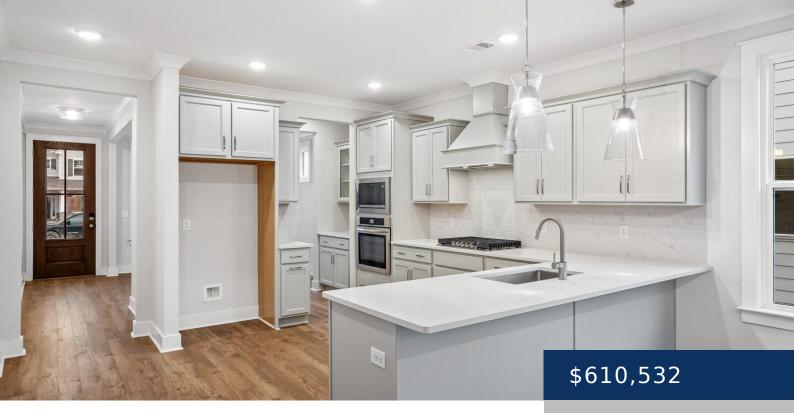

## 317 BUCKWOOD LANE, THOMPSONS STATION, TN, US, 37179

https://thecottagerealty.com

Brand New Community in Thompson Station/Spring Hill area. This Harpeth plan is an END UNIT w/10' ceilings 1st floor and 9' ceilings on the basement level. The primary bed is on the 1st floor as well as combination great room and kitchen with gourmet layout including gas cooktop, vented decorative wood hood and built in [...]

## Rooms

| Room type   | Dimensions |
|-------------|------------|
| Bedroom 1   | 17x14      |
| Bedroom 2   | 14x16      |
| Bonus Room  | 17x18      |
| Kitchen     | 15x12      |
| Living Room | 17x17      |