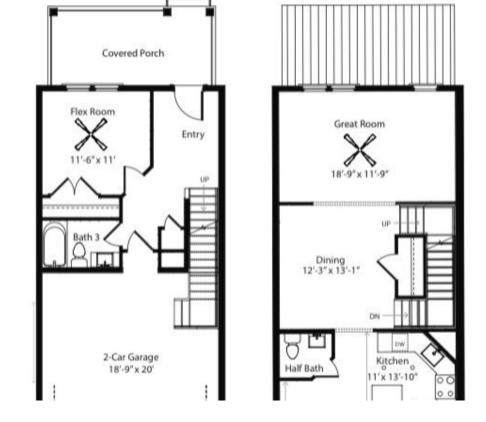

#### 3133 SETTING SUN DR, THOMPSONS STATION, TN, US, 37179

https://thecottagerealty.com

This home is under construction and will be finished by the end of November / December. This 2037 sq/ft Highland Townhome is a Fabulous (3) Bedroom (3) full bathrooms, (1) 1/2 bathroom property in Tollgate Village Town Center with an innovative townhome design for a contemporary lifestyle. This three-story plan boast thoughtful design with open-concept [...]

### Rooms

| Room type   | Dimensions |
|-------------|------------|
| Bedroom 1   | 15x13      |
| Bedroom 2   | 13x12      |
| Bedroom 3   | 12x11      |
| Dining Room | 13x12      |
| Kitchen     | 15x10      |
| Living Room | 18x12      |