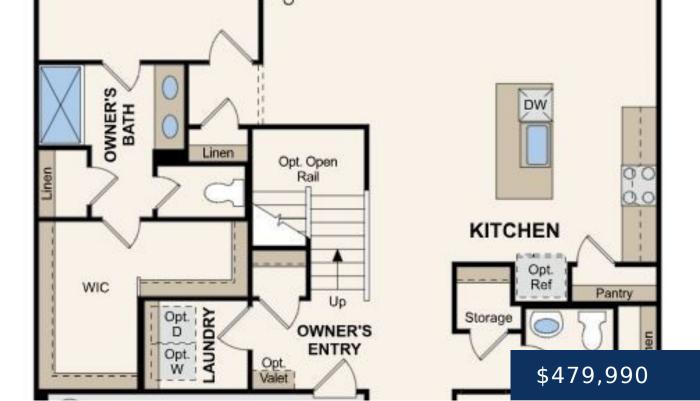

## 311 GRANVILLE WAY, SPRING HILL, TN, US, 37174

https://thecottagerealty.com

INTRODUCING THE NEW AND EXCITING CALDERWOOD FLOOR PLAN!!! Offering over 2600 sq ft, and an open concept floorplan with large kitchen island that is perfect for daily life as well as entertaining! This floorplan provides a 1st floor Owner's Suite and Study. The Calderwood kitchen includes gray cabinetry, with hardware, quartz countertops complimenting your large [...]

## **Rooms**

|             | Room type |       | Dimensions |
|-------------|-----------|-------|------------|
| Bedroom 1   |           | 15x14 |            |
| Bedroom 2   |           | 13x11 |            |
| Bedroom 3   |           | 13x11 |            |
| Bedroom 4   |           | 13x13 |            |
| Bonus Room  |           | 18x15 |            |
| Den         |           | 14x11 |            |
| Kitchen     |           | 18x15 |            |
| Living Room |           | 15x15 |            |