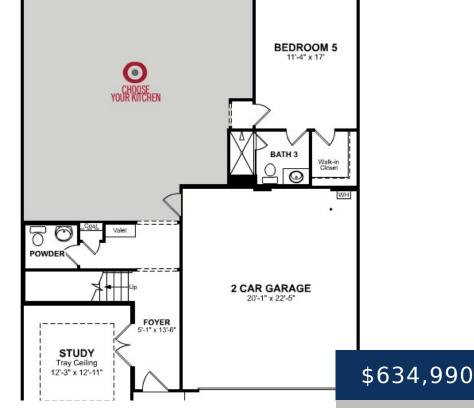

## 3107 MABELS WAY, MOUNT JULIET, TN, US, 37122

https://thecottagerealty.com

The Ellington! Build your new home with a large open concept layout, full guest suite, powder room, and study downstairs. 4 additional bedrooms upstairs with cozy loft. Spacious primary suite with large walk in closet and extra bath vanity space. Choose between 2 kitchens & 2 primary bathroom layouts at NO

- additional cost! Optional rear [...]