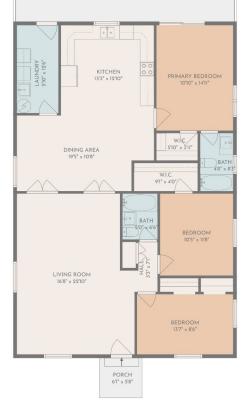

#### Rooms

## \$699,000

- 3 beds
- 2 haths
- Residential
- Single Family Residence
- Active
- 1432 sq ft

| Room type   | Dimensions |
|-------------|------------|
| Bedroom 1   | 10×14      |
| Bedroom 2   | 10x11      |
| Dining Room | 19x10      |
| Kitchen     | 13x12      |
| Living Room | 16x22      |