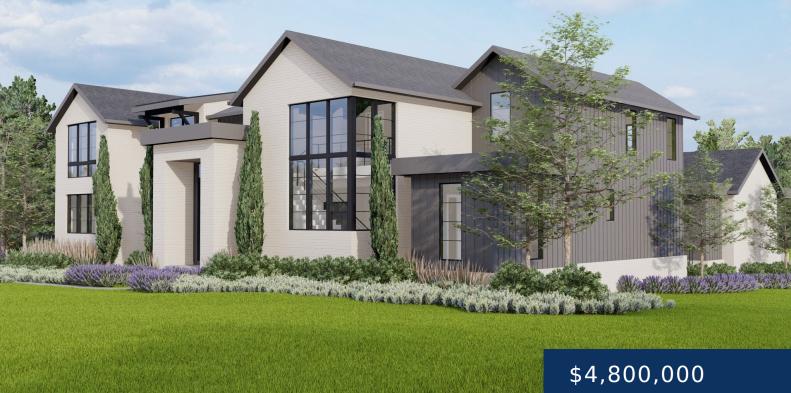

### 310 JOCELYN HOLLOW CIR, NASHVILLE, TN, US, 37205

https://thecottagerealty.com

Show-stopping residence nestled on a 1.04-acres in the highly sought-after West Meade neighborhood of Nashville. The main residence spans a spacious 7100 SF complemented by a 438 SF pool house with a full bath & storage. The main level offers openconcept living, seamlessly merging the living, dining, & kitchen areas. There's also a fully equipped [...]

# **Building Details**

**ArchitecturalStyle:** Contemporary

**NewConstructionYN:** Yes

**Basement:** Crawl Space

Roof: Shingle

ParkingTotal: 3

**Heating:** Central, Electric

**Exterior material:** Brick, Fiber Cement