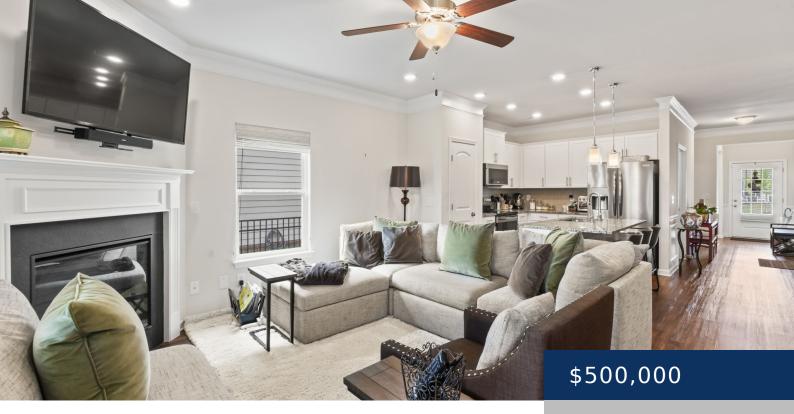

## 306 PETUNIA DR, SMYRNA, TN, US, 37167

https://thecottagerealty.com

Stunning 2019-built corner lot home featuring two spacious master suites, an open floor plan perfect for entertaining, and a screened-in patio for outdoor relaxation. Modern design and prime location make this a must-see! 25k in upgrades include aluminum fence, custom blinds, California closets in master bedroom and office, Shelf Genie custom pantry and shelves, screened-in [...]

## Rooms

| Room type   | Dimensions |
|-------------|------------|
| Bedroom 1   | 13x15      |
| Bedroom 2   | 11x12      |
| Bedroom 3   | 11x12      |
| Bedroom 4   | 11x14      |
| Dining Room | 9x9        |
| Kitchen     | 9x11       |
| Living Room | 15x14      |