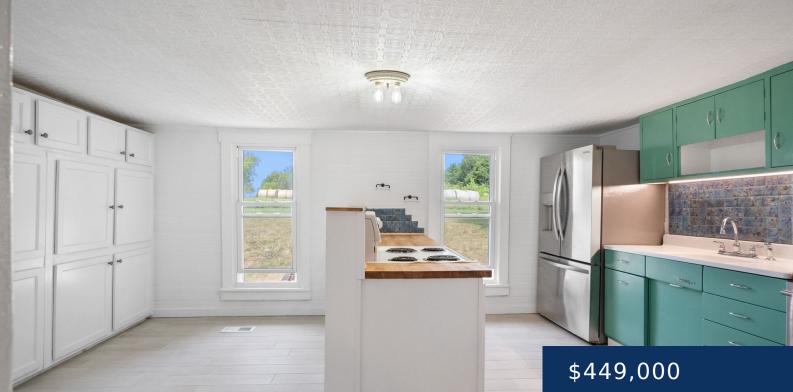

#### **3058 LIPSCOMB RD, SPRINGFIELD, TN, US, 37172**

https://thecottagerealty.com

Spend your evenings on the wrap around front porch enjoying the views of this Charming Rustic Country Farmhouse. Renovated and Re-designed, this home showcases some truly unique features you'll want to see for yourself! Fresh paint, new and refinished original floors, upstairs has been finished out. The upper level now includes 2 bedrooms, a sitting [...]

### Rooms

| Room type   | Dimensions |
|-------------|------------|
| Bedroom 1   | 15x12      |
| Bedroom 2   | 15x13      |
| Bedroom 3   | 19x11      |
| Dining Room | 15x11      |
| Kitchen     | 16x11      |
| Living Room | 13x22      |