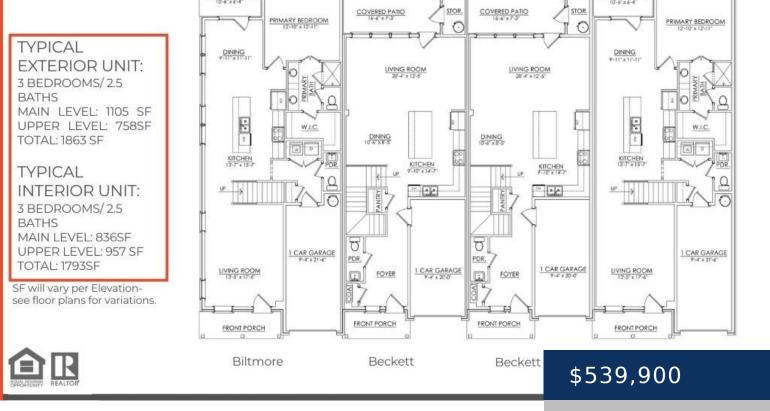

## **3045 INMAN DR, THOMPSONS STATION, TN, US, 37179**

https://thecottagerealty.com

The Biltmore by Willow Branch Homes is located in the new section, Alexander in Canterbury. The first floor includes an open Living/Dining and Kitchen, Powder Room, Owners Retreat, Covered Porch, and a 1 Car Garage. The second floor boasts a bonus/loft area, two additional Bedrooms, full Bath, and unfinished Storage. The home features Quartz Countertops, [...]

## Rooms

| Room type   | Dimensions |
|-------------|------------|
| Bedroom 1   | 14x13      |
| Bedroom 2   | 13x12      |
| Bedroom 3   | 12x10      |
| Kitchen     | 14x11      |
| Living Room | 17x18      |