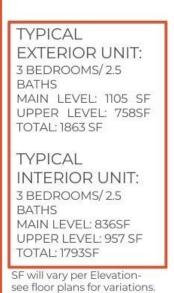

— Rooms

\$507,900

- 2 hathe
- Residentia
- Townhouse
- Active
- 1725 sq ft

| Room type   | Dimensions |
|-------------|------------|
| Bedroom 1   | 20x11      |
| Kitchen     | 14x11      |
| Living Room | 20x12      |