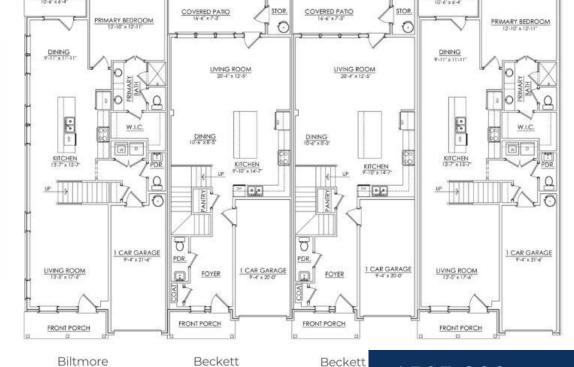

## 3037 INMAN DR, THOMPSONS STATION, TN, US, 37179

https://thecottagerealty.com

The Beckett by Willow Branch Homes located in Canterbury's newly released section, Alexander. The first floor features an open Living/Dining and Kitchen, Powder Room that leads to covered Patio, and a 1 Car Garage. The second floor boasts the Owner's En-Suite Retreat, two additional Bedrooms, and full Bath. The home features Quartz Countertops, soft-close Cabinets [...]

— Rooms

\$507,900

- 2 hathe
- Residentia
- Townhouse
- Active
- 1725 sq ft

| Room type   | Dimensions |
|-------------|------------|
| Bedroom 1   | 20x11      |
| Kitchen     | 14x11      |
| Living Room | 20x12      |