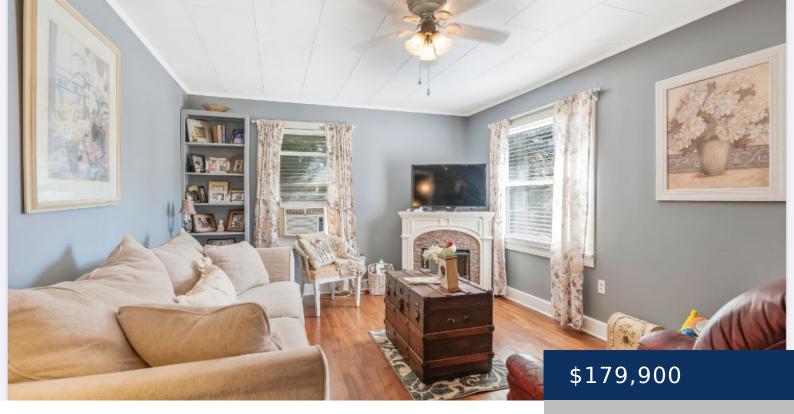

## Rooms

| Room type   | Dimensions |
|-------------|------------|
| Bedroom 1   | 15x13      |
| Bedroom 2   | 14x14      |
| Kitchen     | 12x14      |
| Living Room | 18×16      |

Features: Ceiling Fan(s), Living Room, Pantry