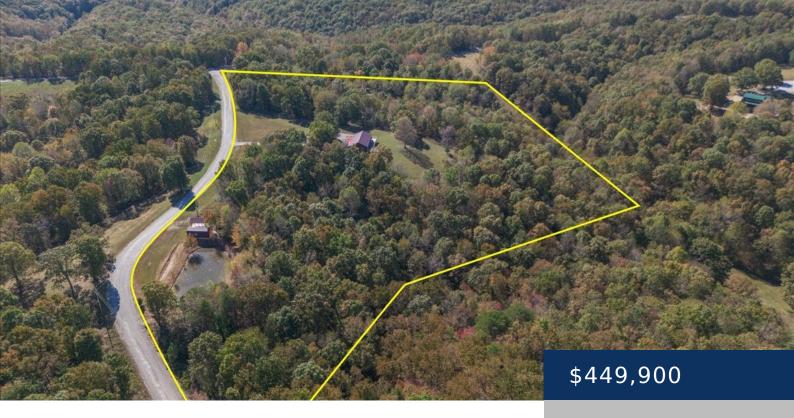

## 301 HILLS HOLLOW DR, WAVERLY, TN, 37185

https://thecottagerealty.com

Beautiful home on 12.1 acres and just 5 MINUTES TO 2 MARINAS ON THE KENTUCKY LAKE/TENNESSEE RIVER!! Located in Lakewood Ranches, this 2 BD 3 BA home sits on it's own private piece of paradise! Featuring a picturesque pavilion overlooking a FULLY STOCKED FISHING POND, a storage shed that has been used as a tiny [...]