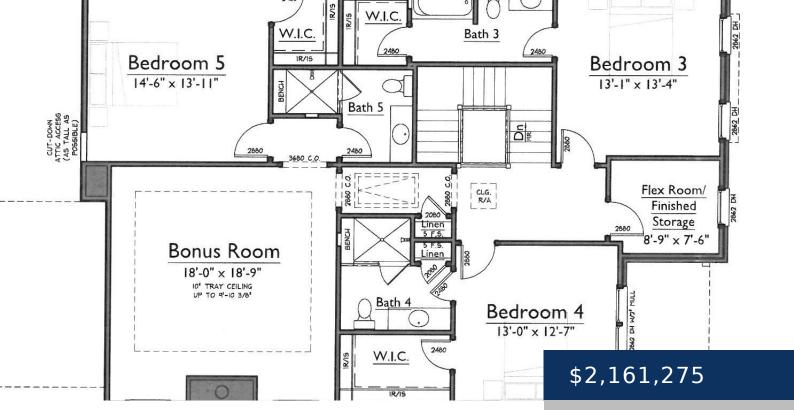

## Rooms

|             | Room type | Di    | mensions |
|-------------|-----------|-------|----------|
| Bedroom 1   |           | 15x18 |          |
| Bedroom 2   |           | 13x12 |          |
| Bedroom 3   |           | 13x13 |          |
| Bedroom 4   |           | 13x12 |          |
| Bonus Room  |           | 18x18 |          |
| Dining Room |           | 13x11 |          |
| Kitchen     |           | 13x14 |          |
| Living Room |           | 18x19 |          |