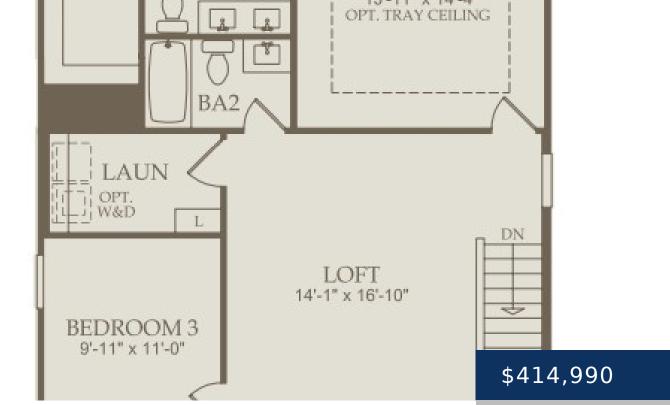

## Rooms

| Room type   | Dimensions |
|-------------|------------|
| Bedroom 1   | 14x14      |
| Bedroom 2   | 14x11      |
| Bedroom 3   | 11x10      |
| Bonus Room  | 21x17      |
| Dining Room | 12x10      |
| Kitchen     | 12x11      |
| Living Room | 20x15      |