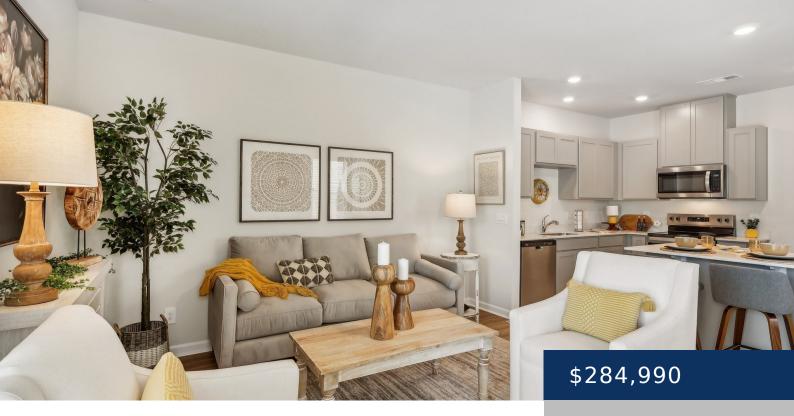

## 2969 MALLARD DRIVE, LEBANON, TN, US, 37090

https://thecottagerealty.com

Beautiful END unit townhome! This FRANKLIN plan offers a unique downstairs design with an open concept family and kitchen that includes an island, quartz counters, single bowl undermount sink, SS appliances including a gas range, and either white or gray cabinets. There is also a downstairs bedroom/office space. There is a large covered back patio [...]

## Rooms

| Room type   | Dimensions |
|-------------|------------|
| Bedroom 1   | 14x13      |
| Bedroom 2   | 13x11      |
| Bedroom 3   | 10x11      |
| Living Room | 17x13      |