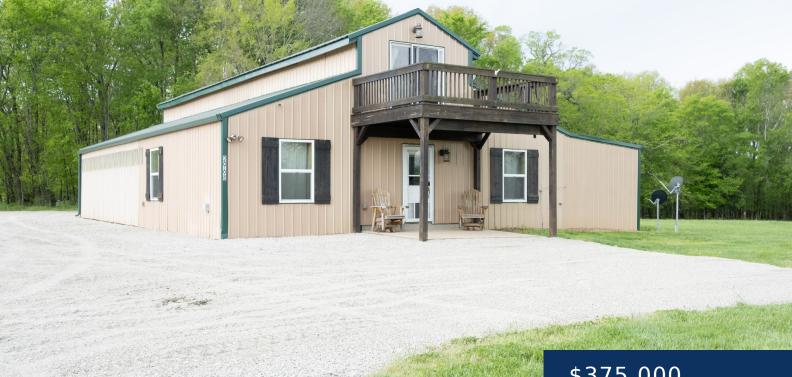

## 2968 STEGALL RD, LEWISBURG, TN, US, 37091

https://thecottagerealty.com

Customized Barndominium on 3.56 acres. Customized floor plan, with room to expand the living space. Beautiful land thats mostly open with some trees to the rear. The septic system is a 2 bed, but based on original permit it is believed that it could be modified to be a 3 bed if a buyer needed [...]