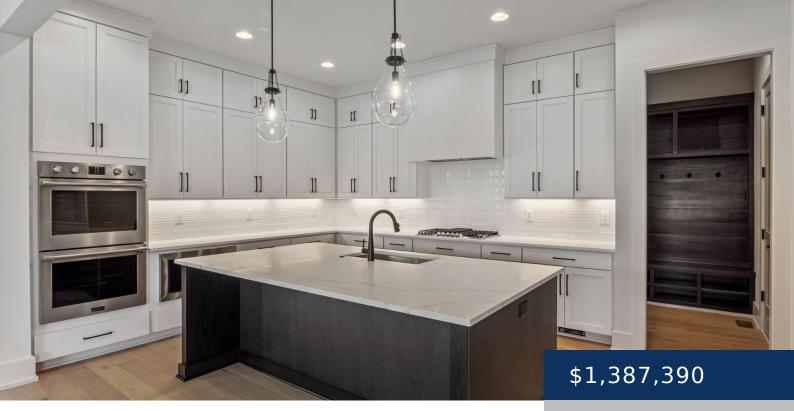

## 2935 AVENUE DOWNS DR, THOMPSONS STATION, TN, US, 37179

https://thecottagerealty.com

PRE-SELL OPPORTUNITY! Natural light abounds in this luxurious new build from Hidden Valley Homes. The show-stopping kitchen is equipped with stainless steel Frigidaire appliances, soft-close cabinets that extend to the 10-foot ceiling, quartz countertops and a large pantry. Entertain your guests in the great room with coffered ceiling, and the large, covered rear porch. The [...]