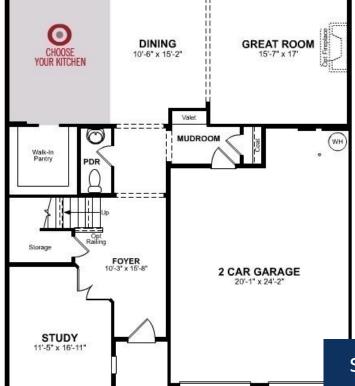

## 2932 WINTREE CLUB DRIVE, MOUNT JULIET, TN, US, 37122

https://thecottagerealty.com

The Yorkshire is a beautiful, new spacious 4 bedroom, 3.5 bath, open concept home with phenomenal living space and curb appeal. Our amenities will include a pool, clubhouse with fitness center, golf green, 9-hole disc golf, playground, pickleball/basketball court and more. Amenities will be located in

the heart of the community. Call to schedule your [...]

- \$674,990
- 4 beds
- 2 baths
- Residential
- Single Family Residence
- Active
- 2932 sq ft

Rooms

|             | Room type | Dimensions |
|-------------|-----------|------------|
| Bedroom 1   |           | 16x15      |
| Bedroom 2   |           | 13x11      |
| Bedroom 3   |           | 13x11      |
| Bedroom 4   |           | 12x14      |
| Dining Room |           | 11x15      |
| Kitchen     |           | 12x17      |
| Living Room |           | 16x15      |